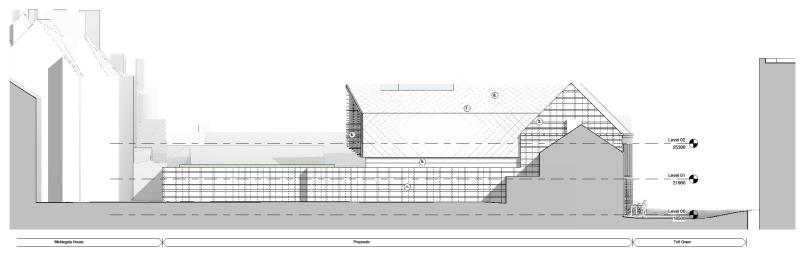

ST ELEVATION 1:100 @ A1





# Existing south-east (rear) elevation



#### EXISTING SOUTH EAST ELEVATION DD



Note: Ground level shown above based on site inspection and photographic evidence



#### Existing section



#### EXISTING SECTION BB



Note: Ground level shown above based on site inspection and photographic evidence

101 300100 Graphic update

#### Vincent & Brown

Studio 12, Middlethorpe Business Pari Sim Balk Lane, Bishopthorpe, York, YO23 200

3 - 5 Toft Green York

Existing Sections BE

1:100 @ A1

Johnsonier date status drawing number revision 17049 30/01/20 Planning 051 P01

## Proposed site plan



## Proposed ground floor



### Proposed first floor



## Proposed second floor



## Proposed roof plan



#### Toft Green elevation



### Proposed north-east elevation



#### Proposed North East Elevation 1:100



Key Plan



#### Vincent & Brown

Studio 12, Middlethorpe Business Park Sim Balk Lane, Bishopthorpe, York, YO23 280

3 - 5 Toft Green



# Proposed south-west elevation



# Proposed south-east elevation

Copyright:
The distance is the copyright of Virtual & Brown any reproduction in any form is defined written assemblies in provided or written.

Dies at stack from the distance, any discrepancies on the should be brought too the assemblies of Virtual & Brown and Virtual & Virt



#### Proposed South East Elevation

# Key Plan

#### Material Key

- (1.) Retained existin
- Red brick (common bond) to match existing brickwor
- Red brick (soldier course) to match existing brickwork
- Hardwood timber (Solid Furopean Oak) cladding
- (5.) Hardwood timb