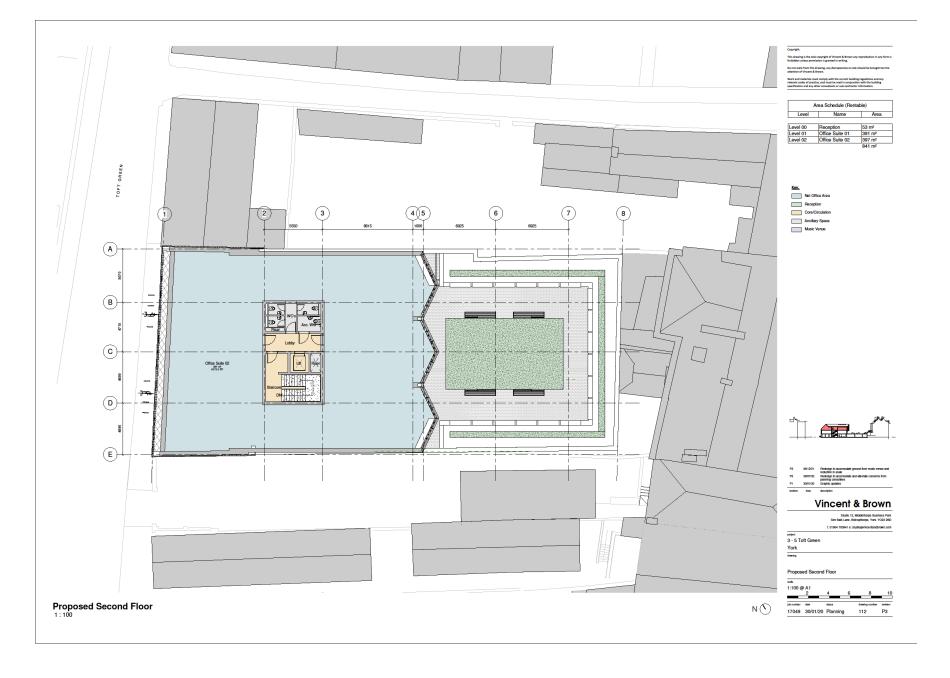

G SOUTH WEST ELEVATION 1:100 @ A1





# Existing north-east elevation



EXISTING NORTH EAST ELEVATION 1:100 @ A1





# Existing south-east (rear) elevation



#### EXISTING SOUTH EAST ELEVATION DD



Note: Ground level shown above based on site inspection and photographic evidence



#### Existing section



#### EXISTING SECTION BB



Note: Ground level shown above based on site inspection and photographic evidence

101 300100 Graphic update

#### Vincent & Brown

Studio 12, Middlethorpe Business Pari Sim Balk Lane, Bishopthorpe, York, YO23 200

3 - 5 Toft Green York

Existing Sections BE

1:100 @ A1

Johnsonier date status drawing number revision 17049 30/01/20 Planning 051 P01

## Proposed site plan



## Proposed ground floor



### Proposed first floor



## Proposed second floor



## Proposed roof plan



#### Toft Green elevation



### Proposed north-east elevation



#### Proposed North East Elevation 1:100



Key Plan



#### Vincent & Brown

Studio 12, Middlethorpe Business Park Sim Balk Lane, Bishopthorpe, York, YO23 280

3 - 5 Toft Green



# Proposed south-west elevation



# Proposed south-east elevation

Copyright:
The distance is the copyright of Virtual & Brown any reproduction in any form is defined written assemblies in provided or written.

Dies at stack from the distance, any discrepancies on the should be brought too the assemblies of Virtual & Brown and Virtual & Virt



#### Proposed South East Elevation

# Key Plan

#### Material Key

- (1.) Retained existin
- Red brick (common bond) to match existing brickwor
- Red brick (soldier course) to ma