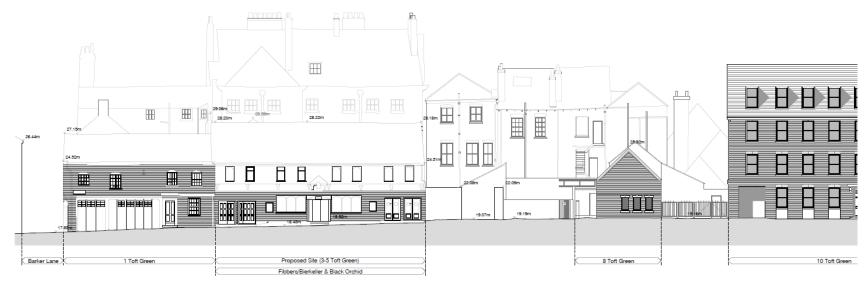

# Planning Committee B

20/00314/FULM 3 Toft Green



# Existing Toft Green elevation



EXISTING NORTH WEST ELEVATION (TOFT GREEN) 1:100 @ A1





# Existing south –west elevation



#### EXISTING SOUTH WEST ELEVATION 1:100 @ A1





# Existing north-east elevation



EXISTING NORTH EAST ELEVATION 1:100 @ A1





# Existing south-east (rear) elevation



#### EXISTING SOUTH EAST ELEVATION DD



Note: Ground level shown above based on site inspection and photographic evidence



#### Existing section



#### EXISTING SECTION BB



Note: Ground level shown above based on site inspection and photographic evidence

101 300100 Graphic update

#### Vincent & Brown

Studio 12, Middlethorpe Business Pari Sim Balk Lane, Bishopthorpe, York, YO23 200

3 - 5 Toft Green York

Existing Sections BE

1:100 @ A1

Johnsonier date status drawing number revision 17049 30/01/20 Planning 051 P01