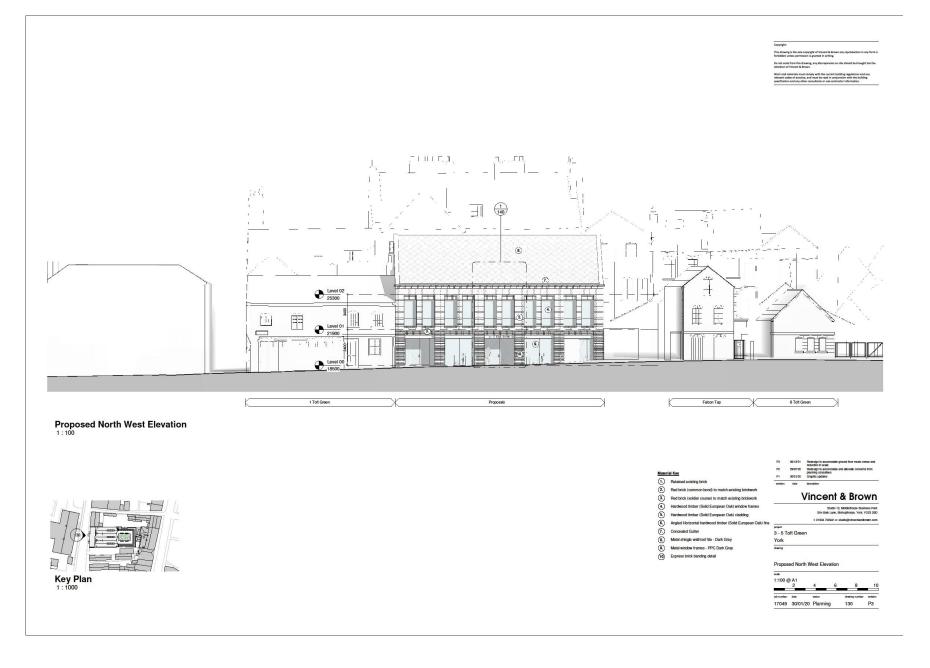

#### Toft Green elevation

#### Material Key

- (1.) Retained existin
- Red brick (common bond) to match existing brickwor
- Red brick (soldier course) to match existing brickwork
- Hardwood timber (Solid Furopean Oak) cladding
- (5.) Hardwood timber (Solid European Oak) cladding
- Angled Horizontal hardwood timber (Solid Europe
- (7.) Concealed Gutter
- Metal shingle wall/roof tile Dark Grey
   Metal window frames PPC Dark Grey
- (10) Express brick banding detail