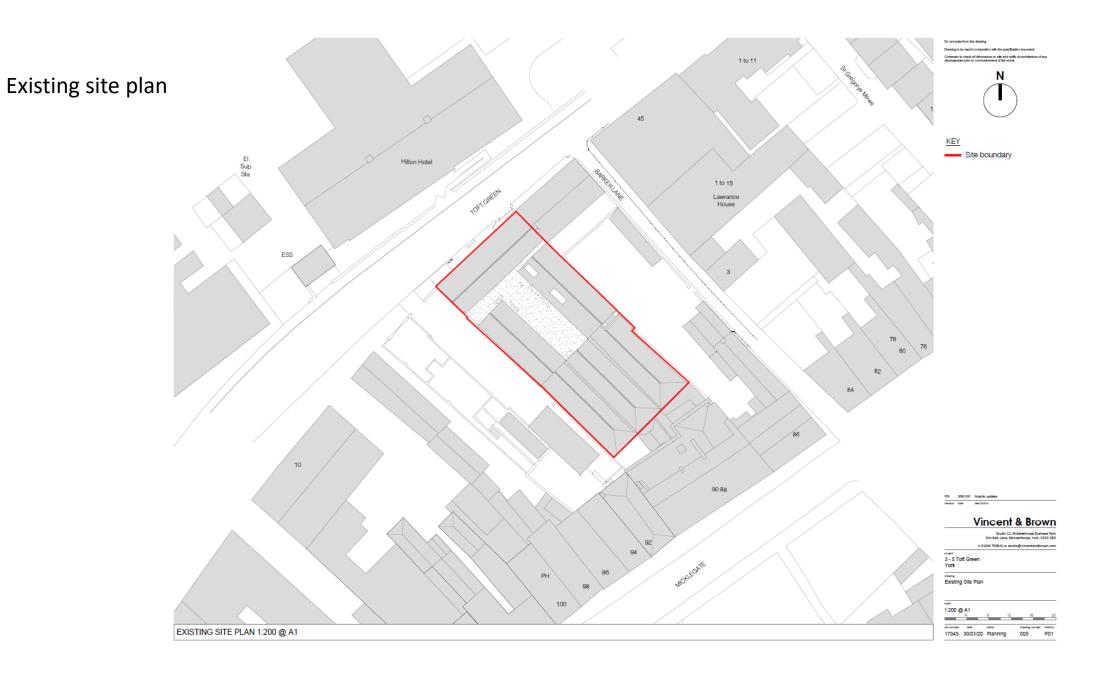

# Planning Committee B

20/00314/FULM 3 Toft Green



# Existing Toft Green elevation



EXISTING NORTH WEST ELEVATION (TOFT GREEN) 1:100 @ A1





# Existing south –west elevation



#### EXISTING SOUTH WEST ELEVATION 1:100 @ A1





# Existing north-east elevation



EXISTING NORTH EAST ELEVATION 1:100 @ A1





# Existing south-east (rear) elevation



#### EXISTING SOUTH EAST ELEVATION DD



Note: Ground level shown above based on site inspection and photographic evidence



#### Existing section



#### EXISTING SECTION BB



Note: Ground level shown above based on site inspection and photographic evidence

101 300100 Graphic update

#### Vincent & Brown

Studio 12, Middlethorpe Business Pari Sim Balk Lane, Bishopthorpe, York, YO23 200

3 - 5 Toft Green York

Existing Sections BE

1:100 @ A1

Johnsonier date status drawing number revis