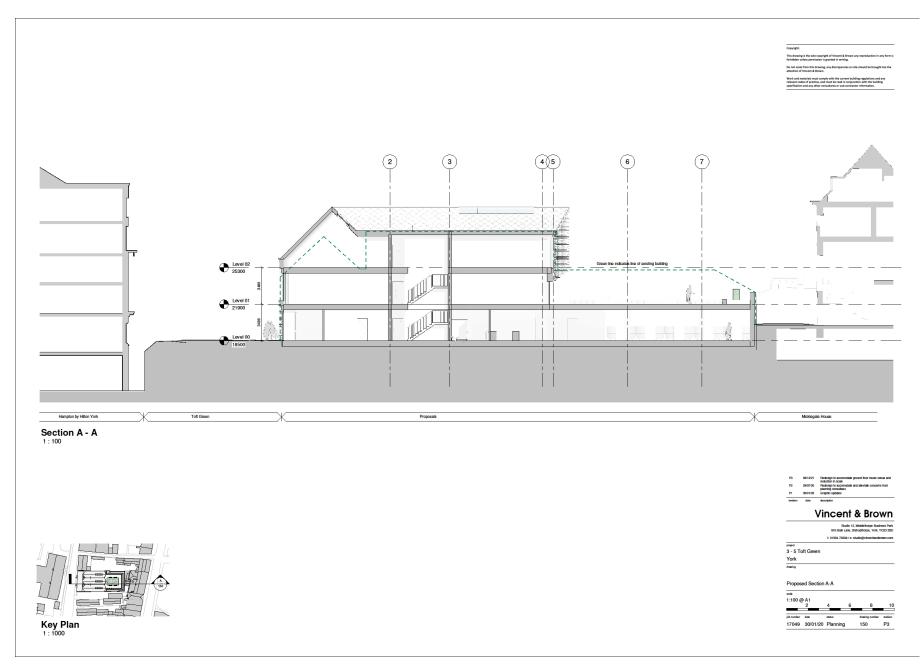

k from the distance, any discrepancies on the should be brought too the assemblies of Virtual & Brown and Virtual & Virt



#### Proposed South East Elevation

# Key Plan

#### Material Key

- (1.) Retained existin
- Red brick (common bond) to match existing brickwor
- Red brick (soldier course) to match existing brickwork
- Hardwood timber (Solid Furopean Oak) cladding
- (5.) Hardwood timber (Solid European Oak) cladding
- Angled Horizontal hardwood timber (Solid Europe
- (7.) Concealed Gutter
- Metal shingle wall/roof tile Dark Grey
   Metal window frames PPC Dark Grey
- (10) Express brick banding detail



#### Vincent & Brown

Sim Beik Lane, Bishopthorpe, York. Y023 280 I: 01904 700941 e: studio@wincontandbrown.com

3 - 5 Toft Green York

Proposed South East Elevation



#### Section



## Typical front bay detail



## Typical rear bay detail





Illustrative Street Elevation - Toft Green 1: NTS