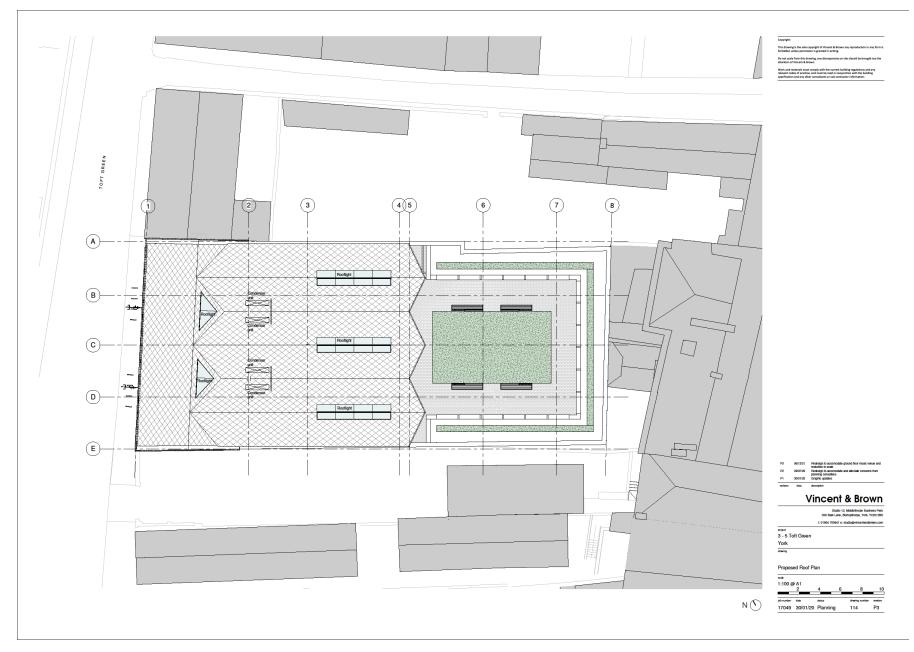

100 @ A1





# Existing north-east elevation



EXISTING NORTH EAST ELEVATION 1:100 @ A1





# Existing south-east (rear) elevation



#### EXISTING SOUTH EAST ELEVATION DD



Note: Ground level shown above based on site inspection and photographic evidence



#### Existing section



#### EXISTING SECTION BB



Note: Ground level shown above based on site inspection and photographic evidence

101 300100 Graphic update

#### Vincent & Brown

Studio 12, Middlethorpe Business Pari Sim Balk Lane, Bishopthorpe, York, YO23 200

3 - 5 Toft Green York

Existing Sections BE

1:100 @ A1

Johnsonier date status drawing number revision 17049 30/01/20 Planning 051 P01

## Proposed site plan



## Proposed ground floor



### Proposed first floor



## Proposed second floor



## Proposed roof plan



#### Toft Green elevation



### Proposed north-east elevation



#### Proposed North East Elevation 1:100



Key Plan



#### Vincent & Brown

Studio 12, Middlethorpe Business Park Sim Balk Lane, Bishopthorpe, York, YO23 280

3 - 5 Toft Green



# Proposed south-west elevation



# Proposed south-east elevation

Copyright:
The distance is the copyright of Virtual & Brown any reproduction in any form is defined written assemblies in provided or written.

Dies at stack from the distance, any discrepancies on the should be brought too the assemblies of Virtual & Brown and Virtual & Virt



#### Proposed South East Elevation

# Key Plan

#### Material Key

- (1.) Retained existin
- Red brick (common bond) to match existing brickwor
- Red brick (soldier course) to match existing brickwork
-