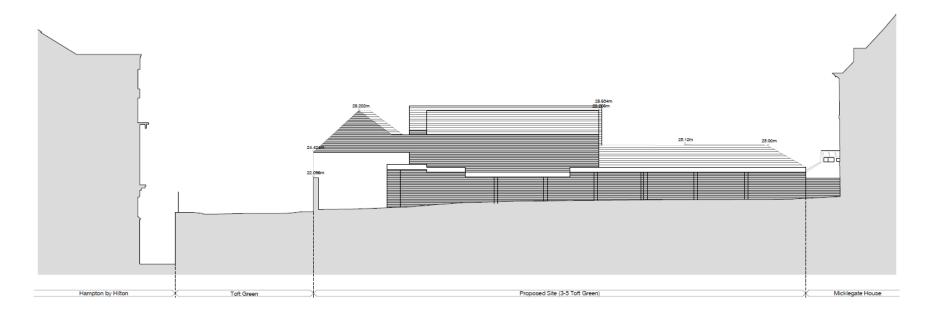

# Planning Committee B

20/00314/FULM 3 Toft Green



# Existing Toft Green elevation



EXISTING NORTH WEST ELEVATION (TOFT GREEN) 1:100 @ A1





# Existing south –west elevation



#### EXISTING SOUTH WEST ELEVATION 1:100 @ A1





# Existing north-east elevation



EXISTING NORTH EAST ELEVATION 1:100 @ A1





# Existing south-east (rear) elevation



#### EXISTING SOUTH EAST ELEVATION DD



Note: Ground level shown above based on site inspection and photographic evidence



#### Existing section



#### EXISTING SECTION BB



Note: Ground level shown above based on site inspection and photographic evidence

101 300100 Graphic update

#### Vincent & Brown

Studio 12, Middlethorpe Business Pari Sim Balk Lane, Bishopthorpe, York, YO23 200

3 - 5 Toft Green York

Existing Sections BE

1:100 @ A1

Johnsonier date status drawing number revision 17049 30/01/20 Planning 051 P01

## Proposed site plan



## Proposed ground floor



### Proposed first floor



## Proposed