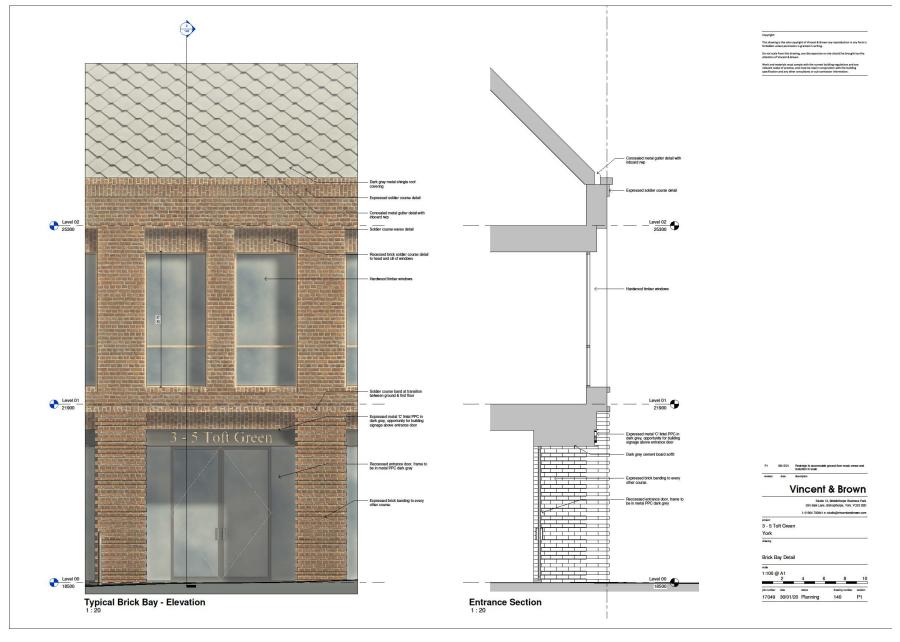

pancies on the should be brought too the assemblies of Virtual & Brown and Virtual & Virt



#### Proposed South East Elevation

# Key Plan

#### Material Key

- (1.) Retained existin
- Red brick (common bond) to match existing brickwor
- Red brick (soldier course) to match existing brickwork
- Hardwood timber (Solid Furopean Oak) cladding
- (5.) Hardwood timber (Solid European Oak) cladding
- Angled Horizontal hardwood timber (Solid Europe
- (7.) Concealed Gutter
- Metal shingle wall/roof tile Dark Grey
   Metal window frames PPC Dark Grey
- (10) Express brick banding detail



#### Vincent & Brown

Sim Beik Lane, Bishopthorpe, York. Y023 280 I: 01904 700941 e: studio@wincontandbrown.com

3 - 5 Toft Green York

Proposed South East Elevation



#### Section



## Typical front bay detail



## Typical rear bay detail





Illustrative Street Elevation - Toft Green 1: NTS