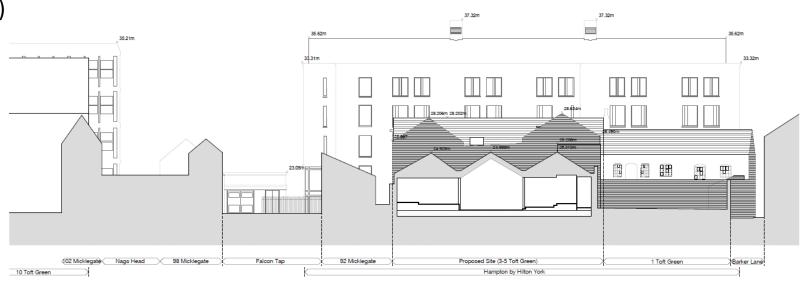

# Existing south-east (rear) elevation

#### EXISTING SOUTH EAST ELEVATION DD

Note: Ground level shown above based on site inspection and photographic evidence