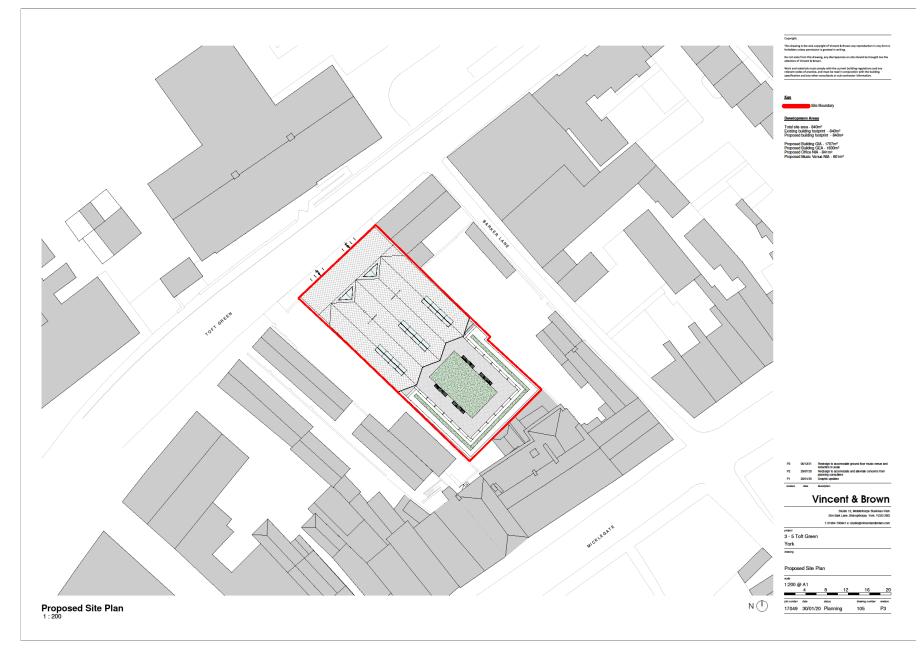

VATION (TOFT GREEN) 1:100 @ A1





# Existing south –west elevation



#### EXISTING SOUTH WEST ELEVATION 1:100 @ A1





# Existing north-east elevation



EXISTING NORTH EAST ELEVATION 1:100 @ A1





# Existing south-east (rear) elevation



#### EXISTING SOUTH EAST ELEVATION DD



Note: Ground level shown above based on site inspection and photographic evidence



#### Existing section



#### EXISTING SECTION BB



Note: Ground level shown above based on site inspection and photographic evidence

101 300100 Graphic update

#### Vincent & Brown

Studio 12, Middlethorpe Business Pari Sim Balk Lane, Bishopthorpe, York, YO23 200

3 - 5 Toft Green York

Existing Sections BE

1:100 @ A1

Johnsonier date status drawing number revision 17049 30/01/20 Planning 051 P01

## Proposed site plan



## Proposed ground floor



### Proposed first floor



## Proposed second floor



## Proposed roof plan



#### Toft Green elevation



### Proposed north-east elevation



#### Proposed North East Elevation 1:100



Key Plan



#### Vincent & Brown

Studio 12, Middlethorpe Business Park Sim Balk Lane, Bishopthorpe, York, YO23 280

3 - 5 Toft Green



# Proposed south-west elevation



# Proposed south-east elevation

Copyright:
The distance is the copyright of Virtual & Brown any reproduction in any form is defined written assemblies in provided or written.

Dies at stack from the distance, any discrepancies on the should be brought too the assemblies of Virtual & Brown and Virtual & Virt



#### Proposed South East Elevation

# Key Plan

#### Material Key

- (1.) Retained existin
- R