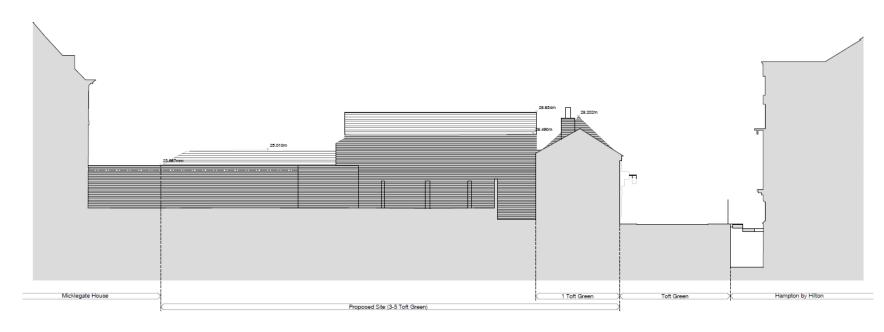

# Planning Committee B

20/00314/FULM 3 Toft Green



# Existing Toft Green elevation



EXISTING NORTH WEST ELEVATION (TOFT GREEN) 1:100 @ A1





# Existing south –west elevation



#### EXISTING SOUTH WEST ELEVATION 1:100 @ A1





# Existing north-east elevation



EXISTING NORTH EAST ELEVATION 1:100 @ A1





# Existing south-east (rear) elevation



#### EXISTING SOUTH EAST ELEVATION DD



Note: Ground level shown above based on site inspection and photographic evidence



#### Existing section



#### EXISTING SECTION BB



Note: Ground level shown above based on site inspection and photographic evidence

101 300100 Graphic update

#### Vincent & Brown

Studio 12, Middlethorpe Business Pari Sim Balk Lane, Bishopthorpe, York, YO23 200

3 - 5 Toft Green York

Existing Sections BE

1:100 @ A1

Johnsonier date status drawing number revision 17049 30/01/20 Planning 051 P01

## Proposed site plan



## Proposed ground floor



### Proposed first floor



## Proposed second floor



## Proposed roof plan



#### Toft Green elevation



### Proposed nor