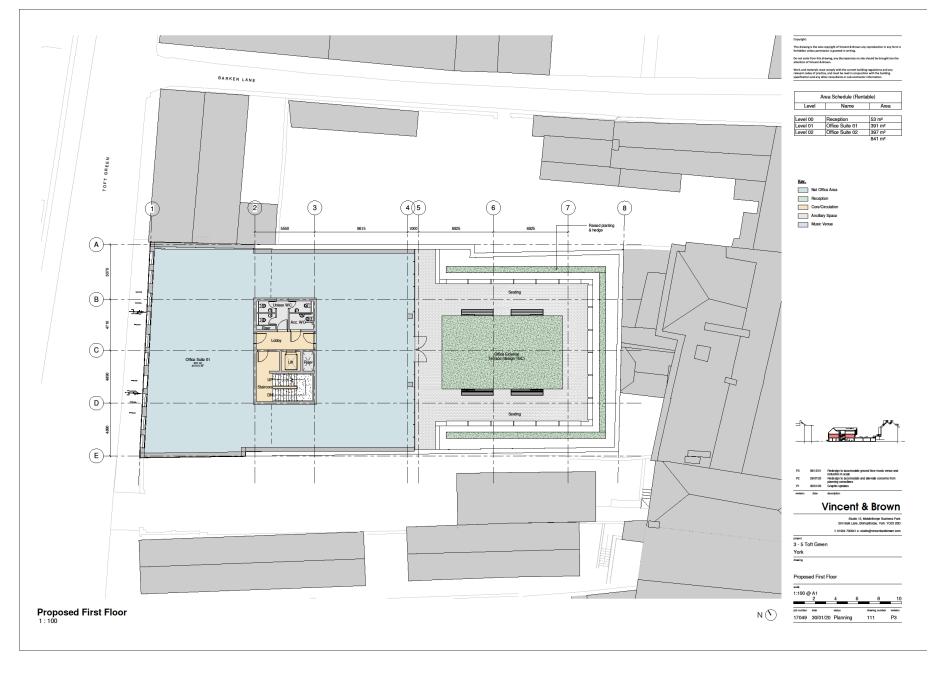

st elevation



#### EXISTING SOUTH WEST ELEVATION 1:100 @ A1





# Existing north-east elevation



EXISTING NORTH EAST ELEVATION 1:100 @ A1





# Existing south-east (rear) elevation



#### EXISTING SOUTH EAST ELEVATION DD



Note: Ground level shown above based on site inspection and photographic evidence



#### Existing section



#### EXISTING SECTION BB



Note: Ground level shown above based on site inspection and photographic evidence

101 300100 Graphic update

#### Vincent & Brown

Studio 12, Middlethorpe Business Pari Sim Balk Lane, Bishopthorpe, York, YO23 200

3 - 5 Toft Green York

Existing Sections BE

1:100 @ A1

Johnsonier date status drawing number revision 17049 30/01/20 Planning 051 P01

## Proposed site plan



## Proposed ground floor



### Proposed first floor



## Proposed second floor



## Proposed roof plan



#### Toft Green elevation



### Proposed north-east elevation



#### Proposed North East Elevation 1:100



Key Plan



#### Vincent & Brown

Studio 12, Middlethorpe Business Park Sim Balk Lane, Bishopthorpe, York, YO23 280

3 - 5 Toft Green



# Proposed south-west elevation



# Proposed south-east elevation

Copyright:
The distance is the copyright of Virtual & Brown any reproduction in any form is defined written assemblies in provided or written.

Dies at stack from the distance, any discrepancies on the should be brought too the assemblies of Virtual & Brown and Virtual & Virt



#### Proposed South East Elevation

# Key Plan

#### Material Key

- (1.) Retained existin
- Red brick (common bond) to match existing brickwor
- Red