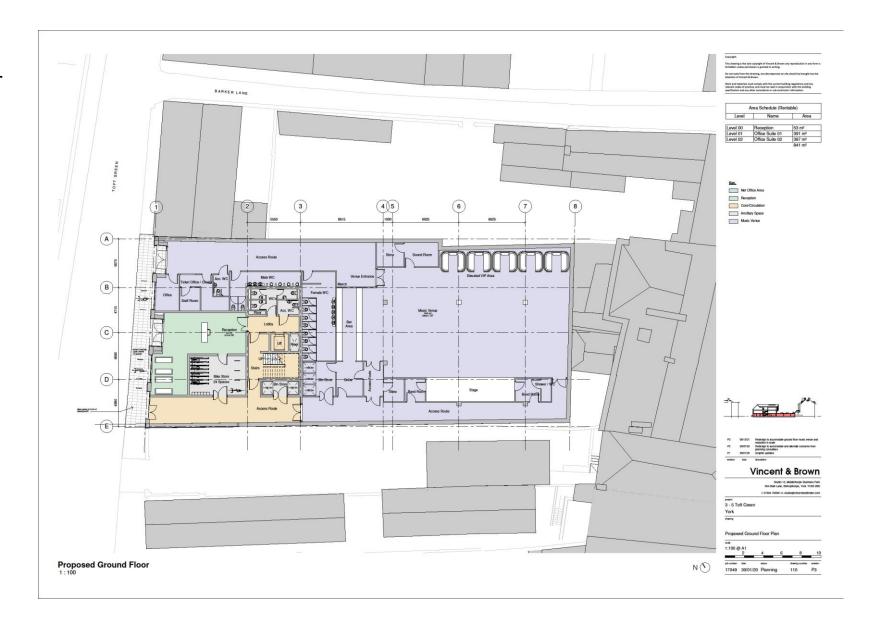

A1





# Existing south –west elevation



#### EXISTING SOUTH WEST ELEVATION 1:100 @ A1





# Existing north-east elevation



EXISTING NORTH EAST ELEVATION 1:100 @ A1





# Existing south-east (rear) elevation



#### EXISTING SOUTH EAST ELEVATION DD



Note: Ground level shown above based on site inspection and photographic evidence



#### Existing section



#### EXISTING SECTION BB



Note: Ground level shown above based on site inspection and photographic evidence

101 300100 Graphic update

#### Vincent & Brown

Studio 12, Middlethorpe Business Pari Sim Balk Lane, Bishopthorpe, York, YO23 200

3 - 5 Toft Green York

Existing Sections BE

1:100 @ A1

Johnsonier date status drawing number revision 17049 30/01/20 Planning 051 P01

## Proposed site plan



## Proposed ground floor



### Proposed first floor



## Proposed second floor



## Proposed roof plan



#### Toft Green elevation



### Proposed north-east elevation



#### Proposed North East Elevation 1:100



Key Plan



#### Vincent & Brown

Studio 12, Middlethorpe Business Park Sim Balk Lane, Bishopthorpe, York, YO23 280

3 - 5 Toft Green



# Proposed south-west elevation



# Proposed south-east elevation

Copyright:
The distance is the copyright of Virtual & Brown any reproduction in any form is defined written assemblies in provided or written.

Dies at stack from the distance, any discrepancies on the should be brought too the assemblies of Virtual & Brown and Virtual & Virt



#### Proposed South East Elevation

# Key Plan

#### Material Key

- (1.) Retained existin
- Red brick (common bond) to ma