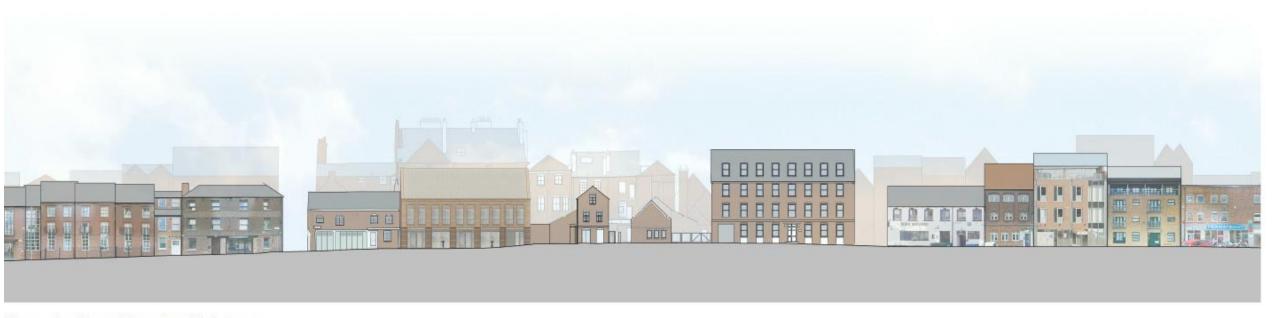

too the assemblies of Virtual & Brown and Virtual & Virt



#### Proposed South East Elevation

# Key Plan

#### Material Key

- (1.) Retained existin
- Red brick (common bond) to match existing brickwor
- Red brick (soldier course) to match existing brickwork
- Hardwood timber (Solid Furopean Oak) cladding
- (5.) Hardwood timber (Solid European Oak) cladding
- Angled Horizontal hardwood timber (Solid Europe
- (7.) Concealed Gutter
- Metal shingle wall/roof tile Dark Grey
   Metal window frames PPC Dark Grey
- (10) Express brick banding detail



#### Vincent & Brown

Sim Beik Lane, Bishopthorpe, York. Y023 280 I: 01904 700941 e: studio@wincontandbrown.com

3 - 5 Toft Green York

Proposed South East Elevation



#### Section



## Typical front bay detail



## Typical rear bay detail





Illustrative Street Elevation - Toft Green 1: NTS