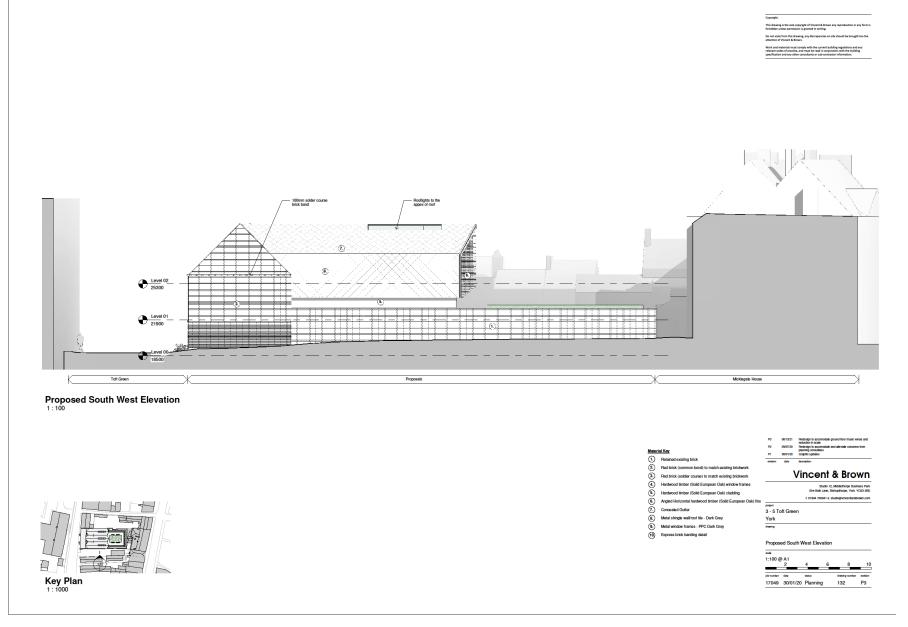

# Proposed south-west elevation

#### Material Key

- (1.) Retained existin
- Red brick (common bond) to match existing brickwor
- Red brick (soldier course) to match existing brickwork
- Hardwood timber (Solid Furopean Oak) cladding
- (5.) Hardwood timber (Solid European Oak) cladding
- Angled Horizontal hardwood timber (Solid Europe
- (7.) Concealed Gutter
- Metal shingle wall/roof tile Dark Grey
   Metal window frames PPC Dark Grey
- (10) Express brick banding detail